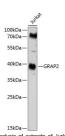

Please optimize the concentration based on your specific assay

requirements.

Formulation PBS with 0.02% Sodium Azide, 50% Glycerol, pH 7.3.

Isotype IgG

**Storage** Store at-20°C for up to 1 year from the date of receipt, and avoid repeat freeze-thaw cycles.

Instruction

## **TARGET INFORMATION**

Gene ID 9402

Gene Symbol GRAP2

Uniprot ID GRAP2\_HUMAN Immunogen

Immunogen 1-330 Region

Specificity Recombinant fusion protein containing a sequence corresponding to amino acids 1-330 of human GRAP2 (NP\_004801.1). 
 Immunogen
 MEAVAKFDFTASGEDELSFH TGDVLKILSNQEEWFKAELG SQEGYVPKNFIDIQFPKWFH EGLSRHQAENLLMGKEVGFF

 Sequence
 IIRASQSSPGDFSISVRHED DVQHFKVMRDNKGNYFLWTE KFPSLNKLVDYYRTNSISRQ KQIFLRDRTREDQGHRGNSL
DRRSQGGPHLSGAVGEEIRP SMNRKLSDHPPTLPLQQHQH QPQPPQYAPAPQQLQQPPQQ RYLQHHHFHQERRGGSLDI



: 25ug per in TBST. Dete