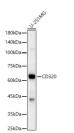

## Anti-CD320 antibody (36-229) (STJ111350)

## **GENERAL INFORMATION**

Product Type Primary antibodies

Short Description

Applications WB/ELISA Host/Source Rabbit Reactivity Human/Mouse

## **PRODUCT PROPERTIES**

Clonality Polyclonal

Clone ID

Concentration Lot specific Conjugation Unconjugated Purification Affinity purification **Dilution** WB:1:200-1:2000

Range ELISA:Recommended starting concentration is 1 Mu g/mL. Please optimize the concentration based on your specific assay

## **TARGET INFORMATION**

Gene ID 51293

Gene Symbol CD320

Uniprot ID CD320\_HUMAN

Immunogen Immunogen 36-229

Region

Immunogen Sequence

Specificity Recombinant fusion protein containing a sequence corresponding to amino acids 36-229 of human CD320 (NP\_057663.1). SPLSTPTSAQAAGPSSGSCP PTKFQCRTSGLCVPLTWRCD RDLDCSDGSDEEECRIEPCT QKGQCPPPPGLPCPCTGVSD  ${\tt CSGGTDKKLRNCSRLACLAG}\ {\tt ELRCTLSDDCIPLTWRCDGH}\ {\tt PDCPDSSDELGCGTNEILPE}\ {\tt GDATTMGPPVTLESVTSLRN}$ 