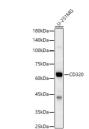

## Anti-CD320 antibody (36-229) (STJ111350)

## **GENERAL INFORMATION**

Product Type Primary antibodies

Short Description

Applications WB/ELISA Host/Source Rabbit Reactivity Human/Mouse

## **PRODUCT PROPERTIES**

Clonality Polyclonal

Clone ID

Concentration Lot specific Conjugation Unconjugated Purification Affinity purification **Dilution** WB:1:200-1:2000

Range ELISA:Recommended starting concentration is 1 Mu g/mL. Please optimize the concentration based on your specific assay

## **TARGET INFORMATION**

Gene ID 51293

Gene Symbol CD320

Uniprot ID CD320\_HUMAN

Immunogen Immunogen 36-229

Region

Immunogen Sequence

Specificity Recombinant fusion protein containing a sequence corresponding to amino acids 36-229 of human CD320 (NP\_057663.1). SPLSTPTSAQAAGPSSGSCP PTKFQCRTSGLCVPLTWRCD RDLDCSDGSDEEECRIEPCT QKGQCPPPPGLPCPCTGVSD  ${\tt CSGGTDKKLRNCSRLACLAG}\ {\tt ELRCTLSDDCIPLTWRCDGH}\ {\tt PDCPDSSDELGCGTNEILPE}\ {\tt GDATTMGPPVTLESVTSLRN}$ 