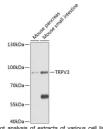

## Anti-TRPV3 antibody (400-500) (STJ111330)

## **TARGET INFORMATION**

Gene ID 162514 Gene Symbol TRPV3 Uniprot ID TRPV3\_HUMAN

Immunogen

Immunogen 400-500 Region

Specificity A synthetic peptide corresponding to a sequence within amino acids 400-500 of human TRPV3 (NP\_659505.1).