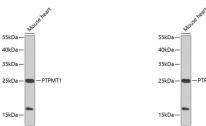

## Anti-PTPMT1 antibody (1-201) (STJ111326)

## **GENERAL INFORMATION**

Product Type Primary antibodies

Short Description

Applications WB/ELISA Host/Source Rabbit Reactivity Mouse

## **PRODUCT PROPERTIES**

Clonality Polyclonal

Clone ID

Concentration Lot specific Conjugation Unconjugated

Purification Affinity purification **Dilution** WB:1:500-1:2000

Range ELISA:Recommended starting concentration is 1 Mu g/mL. Please optimize the concentration based on your specific assay