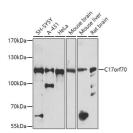

## Anti-C17orf70 antibody (652-881) (STJ111323)

## **TARGET INFORMATION**

Gene ID 80233

Gene Symbol FAAP100

Uniprot ID FP100\_HUMAN

Immunogen Immunogen 652-881

Region

Immunogen Sequence

Specificity Recombinant fusion protein containing a sequence corresponding to amino acids 652-881 of human C17orf70 (NP\_079437.5).  ${\tt CLRFPGLAPPHTRAPSPLGP\ TRDPVATFLETCREPGSQPA\ GPASLRAEYLPPSVASIKVS\ AELLRAALKDGHSGVPLCCA}$ 