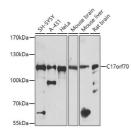

## Anti-C17orf70 antibody (652-881) (STJ111323)

## **TARGET INFORMATION**

Gene ID 80233

Gene Symbol FAAP100

Uniprot ID FP100\_HUMAN

Immunogen Immunogen 652-881

Region

Immunogen Sequence

Specificity Recombinant fusion protein containing a sequence corresponding to amino acids 652-881 of human C17orf70 (NP\_079437.5).  ${\tt CLRFPGLAPPHTRAPSPLGP\ TRDPVATFLETCREPGSQPA\ GPASLRAEYLPPSVASIKVS\ AELLRAALKDGHSGVPLCCA}$ 