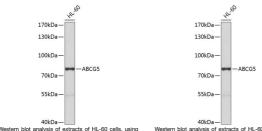

specific Conjugation Unconjugated Purification Affinity purification Dilution Range WB:1:500-1:2000

ELISA:Recommended starting concentration is 1 Mu g/mL. Please optimize the concentration based on your specific assay

requirements.

Formulation PBS with 0.02% Sodium Azide, 50% Glycerol, pH 7.3.

Isotype IgG

**Storage Instruction** Store at-20°C for up to 1 year from the date of receipt, and avoid repeat freeze-thaw cycles.

## **TARGET INFORMATION**

Gene ID 64240 Gene Symbol ABCG5

Uniprot ID ABCG5\_HUMAN

Immunogen Immunogen 350-450

Region

Specificity A synthetic peptide corresponding to a sequence within amino acids 350-450 of human ABCG5 (NP\_071881.1).

Immunogen TLPMVPFKTKDSPGVFSKLG VLLRRVTRNLVRNKLAVITR LLQNLIMGLFLLFFVLRVRS NVLKGAIQDRVGLLYQFVGA

Sequence TPYTGMLNAVNLFPVLRAVS D