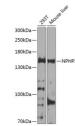

## **GENERAL INFORMATION**

Product Type Primary antibodies

Reactivity Human/Mouse

Short

Description Applications WB/ELISA Host/Source Rabbit

## **PRODUCT PROPERTIES**

Clonality Polyclonal

Clone ID

Concentration Lot specific Conjugation Unconjugated

Purification Affinity purification **Dilution Range** WB:1:200-1:2000

ELISA:Recommended starting concentration is 1 Mu g/mL. Please optimize the concentration based on your specific assay