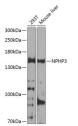

## **GENERAL INFORMATION**

Product Type Primary antibodies

Reactivity Human/Mouse

Short

Description Applications WB/ELISA Host/Source Rabbit

## **PRODUCT PROPERTIES**

Clonality Polyclonal

Clone ID

Concentration Lot specific Conjugation Unconjugated

Purification Affinity purification **Dilution Range** WB:1:200-1:2000

ELISA:Recommended starting concentration is 1 Mu g/mL. Please optimize the concentration based on your specific assay