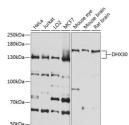

## Anti-DHX30 antibody (906-1155) (STJ111310)

## **TARGET INFORMATION**

Gene ID 22907

Gene Symbol DHX30

Uniprot ID DHX30\_HUMAN

Immunogen Immunogen 906-1155

Region

Immunogen Sequence

Specificity Recombinant fusion protein containing a sequence corresponding to amino acids 906-1155 of human DHX30 (NP\_055781.2). GWEEVLRWQDRSSRENYLEE NLLYAPSLRFIHGLIKQFSE NIYEAFLVGKPSDCTLASAQ CNEYSEEEELVKGVLMAGLY PNLIQVRQGKVTRQGKFKPN SVTYRTKSGNILLHKSTINR EATRLRSRWLTYFMAVKSNG SVFVRDSSQVHPLAVLLLTD