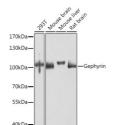

## Anti-GPHN antibody (520-769) (STJ111307)

## **TARGET INFORMATION**

Gene ID 10243

Gene Symbol GPHN

Uniprot ID GEPH\_HUMAN

Immunogen Immunogen 520-769

Region

Specificity Recombinant fusion protein containing a sequence corresponding to amino acids 520-769 of human Gephyrin (NP\_065857.1).