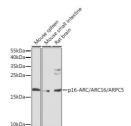

## **TARGET INFORMATION**

Gene ID 10092

Gene Symbol ARPC5

Uniprot ID ARPC5\_HUMAN

Immunogen

Immunogen 1-154

Region

Specificity Recombinant fusion protein containing a sequence corresponding to amino acids 1-154 of human p16-ARC/ARC16/p16-

ARC/ARC16/ARPC5 (NP\_001257368.1).

MSKNTVSSARFRKVDVDEYD ENKFVDEEDGGDGQAGPDEG EVDSCLRHSITGNMTAALQA ALKNPPINTKSQAVKDRAGS Immunogen

Sequence IVLKVLISFKANDIEKAVQS LDKNGVDLLMKYIYKGFESP SDNSSAMLLQWHEKALAAGG VGSIVRVLTARKTV