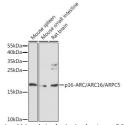

## **TARGET INFORMATION**

Gene ID 10092

Gene Symbol ARPC5

Uniprot ID ARPC5\_HUMAN

Immunogen

Immunogen 1-154

Region

Specificity Recombinant fusion protein containing a sequence corresponding to amino acids 1-154 of human p16-ARC/ARC16/p16-

ARC/ARC16/ARPC5 (NP\_001257368.1).

MSKNTVSSARFRKVDVDEYD ENKFVDEEDGGDGQAGPDEG EVDSCLRHSITGNMTAALQA ALKNPPINTKSQAVKDRAGS Immunogen

Sequence IVLKVLISFKANDIEKAVQS LDKNGVDLLMKYIYKGFESP SDNSSAMLLQWHEKALAAGG VGSIVRVLTARKTV