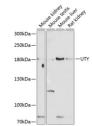

## Anti-UTY antibody (1-70) (STJ111298)

## **TARGET INFORMATION**

Gene ID 7404

Gene Symbol UTY

Uniprot ID UTY\_HUMAN

Immunogen

Immunogen Region 1-70

Immunogen

**Specificity** Recombinant fusion protein containing a sequence corresponding to amino acids 1-70 of human UTY (NP\_009056.3).