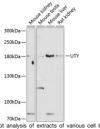

## Anti-UTY antibody (1-70) (STJ111298)

## **TARGET INFORMATION**

Gene ID 7404

Gene Symbol UTY

Uniprot ID UTY\_HUMAN

Immunogen

Immunogen Region 1-70

Immunogen

**Specificity** Recombinant fusion protein containing a sequence corresponding to amino acids 1-70 of human UTY (NP\_009056.3).