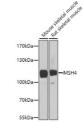

## Anti-MSH4 antibody (697-936) (STJ111292)

## **TARGET INFORMATION**

Gene ID 4438

Gene Symbol MSH4

Uniprot ID MSH4\_HUMAN

Immunogen Immunogen 697-936

Region

Specificity Recombinant fusion protein containing a sequence corresponding to amino acids 697-936 of human MSH4 (NP\_002431.2).