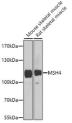

## Anti-MSH4 antibody (697-936) (STJ111292)

## **TARGET INFORMATION**

Gene ID 4438

Gene Symbol MSH4

Uniprot ID MSH4\_HUMAN

Immunogen Immunogen 697-936

Region

Specificity Recombinant fusion protein containing a sequence corresponding to amino acids 697-936 of human MSH4 (NP\_002431.2).