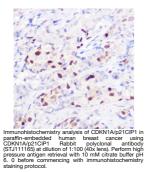

|
| Isotype                | IgG                                                                                                                                 |
| Storage<br>Instruction | Store at-20°C for up to 1 year from the date of receipt, and avoid repeat freeze-thaw cycles.                                       |

## **TARGET INFORMATION**

Gene ID 1026 Gene Symbol CDKN1A Immunogen Immunogen 1-164 Region

Uniprot ID CDN1A\_HUMAN

 Specificity
 Recombinant fusion protein containing a sequence corresponding to amino acids 1-164 of human CDKN1A/p21CIP1 (NP\_000380.1).

 Immunogen
 MSEPAGDVRQNPCGSKACRR LFGPVDSEQLSRDCDALMAG CIQEARERWNFDFVTETPLE GDFAWERVRGLGLPKLYLPT

 Sequence
 GPRRGRDELGGGRRPGTSPA LLQGTAEEDHVDLSLSCTLV PRSGEQAEGSPGGPGDSQGR KRRQTSMTDFYHSKRRLIFS KRKP





This product is suitable for in-vitro studies under the RESEARCH USE ONLY [RUO] licence. This product must not be used as for diagnostic or other medical purposes. St John's Laboratory Ltd, Knowledge Dock Business Centre, University Way, London, E16 2RD | Tel: 0208 223 3081