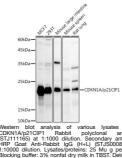

|
| Isotype                | IgG                                                                                                                                 |
| Storage<br>Instruction | Store at-20°C for up to 1 year from the date of receipt, and avoid repeat freeze-thaw cycles.                                       |

## **TARGET INFORMATION**

Gene ID 1026 Gene Symbol CDKN1A Immunogen Immunogen 1-164 Region

Uniprot ID CDN1A\_HUMAN

 Specificity
 Recombinant fusion protein containing a sequence corresponding to amino acids 1-164 of human CDKN1A/p21CIP1 (NP\_000380.1).

 Immunogen
 MSEPAGDVRQNPCGSKACRR LFGPVDSEQLSRDCDALMAG CIQEARERWNFDFVTETPLE GDFAWERVRGLGLPKLYLPT

 Sequence
 GPRRGRDELGGGRRPGTSPA LLQGTAEEDHVDLSLSCTLV PRSGEQAEGSPGGPGDSQGR KRRQTSMTDFYHSKRRLIFS KRKP





This product is suitable for in-vitro studies under the RESEARCH USE ONLY [RUO] licence. This product must not be used as for diagnostic or other medical purposes. St John's Laboratory Ltd, Knowledge Dock Business Centre, University Way, London, E16 2RD | Tel: 0208 223 3081