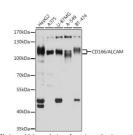

WB:1:500-1:2000

Range ELISA:Recommended starting concentration is 1 Mu g/mL. Please optimize the concentration based on your specific assay

requirements.

Formulation PBS with 0.02% Sodium Azide, 50% Glycerol, pH 7.3.

Isotype IgG

**Storage** Store at-20°C for up to 1 year from the date of receipt, and avoid repeat freeze-thaw cycles.

Instruction

## **TARGET INFORMATION**

Gene ID 214

Gene Symbol ALCAM

Uniprot ID CD166\_HUMAN

Immunogen Immunogen 28-180

Region

Specificity Recombinant fusion protein containing a sequence corresponding to amino acids 28-180 of human CD166/CD166/ALCAM

(NP\_001618.2).

WYTVNSAYGDTIIIPCRLDV PONLMEGKWKYEKPDGSPVF IAFRSSTKKSVQYDDVPEYK DRLNLSENYTLSISNARISD Immunogen

Sequence EKRFVCMLVTEDNVFEAPTI VKVFKQPSKPEIVSKALFLE TEQLKKLGDCISEDSYPDGN ITWYRNGKVLHPL