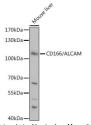

* WB:1:500-1:2000

Range ELISA:Recommended starting concentration is 1 Mu g/mL. Please optimize the concentration based on your specific assay

requirements.

Formulation PBS with 0.02% Sodium Azide, 50% Glycerol, pH 7.3.

Isotype IgG

**Storage** Store at-20°C for up to 1 year from the date of receipt, and avoid repeat freeze-thaw cycles.

Instruction

## **TARGET INFORMATION**

Gene ID 214

Gene Symbol ALCAM

Uniprot ID CD166\_HUMAN

Immunogen Immunogen 28-180

Region

Specificity Recombinant fusion protein containing a sequence corresponding to amino acids 28-180 of human CD166/CD166/ALCAM

(NP\_001618.2).

WYTVNSAYGDTIIIPCRLDV PONLMEGKWKYEKPDGSPVF IAFRSSTKKSVQYDDVPEYK DRLNLSENYTLSISNARISD Immunogen

Sequence EKRFVCMLVTEDNVFEAPTI VKVFKQPSKPEIVSKALFLE TEQLKKLGDCISEDSYPDGN ITWYRNGKVLHPL