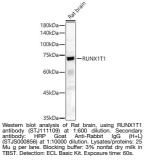

ation
 Affinity purification

 Build Size
 ELISA:Recommended starting concentration is 1 Mu g/mL. Please optimize the concentration based on your specific assay requirements.

 Formulation
 BS with 0.02% Sodium Azide, 50% Glycerol, pH 7.3.

 Isotype
 IgG

 Storage
 Storage 20°C for up to 1 year from the date of receipt, and avoid repeat freeze-thaw cycles.

## **TARGET INFORMATION**

 Gene ID
 862

 Gene Symbol
 RUNX1T1

 Uniprot ID
 MTG8\_HUMAN

 Immunogen
 20-403

 Region
 Specificity

 Recombinant fusion protein containing a sequence corresponding to amino acids 250-403 of human RUNX1T1 (NP\_783552.1).

 Immunogen
 ENGFDREPLHSEHPSKRPCT ISPGQRYSPNNGLSYQPNGL PHPTPPPQHYRLDDMAIAH HYRDSYRHPSHRDLRDRNRP

 Sequence
 MGLHGTRQEEMIDHRLTDRE WAEEWKHLDHLLNCIMDMVE KTRRSLTVLRRCQEADREEL NYWIRRYSDAEDLK



This product is suitable for in-vitro studies under the RESEARCH USE ONLY [RUO] licence. This product must not be used as for diagnostic or other medical purposes. St John's Laboratory Ltd, Knowledge Dock Business Centre, University Way, London, E16 2RD | Tel: 0208 223 3081