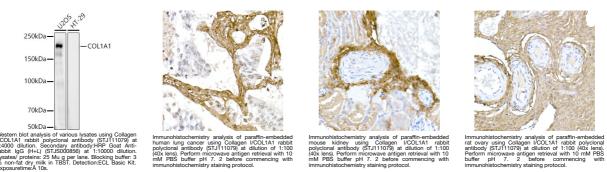

## **PRODUCT PROPERTIES**

| Clonality<br>Clone ID  | Polyclonal                                                                                                                          |
|------------------------|-------------------------------------------------------------------------------------------------------------------------------------|
| Concentration          | Lot specific                                                                                                                        |
| Conjugation            | Unconjugated                                                                                                                        |
| Purification           | Affinity purification                                                                                                               |
| Dilution               | WB:1:500-1:1000                                                                                                                     |
| Range                  | IHC-P:1:50-1:200                                                                                                                    |
|                        | IF/ICC:1:50-1:200                                                                                                                   |
|                        | ELISA:Recommended starting concentration is 1 Mu g/mL. Please optimize the concentration based on your specific assay requirements. |
| Formulation            | PBS with 0.09% Sodium Azide, 50% Glycerol, pH 7.3.                                                                                  |
| Isotype                | IgG                                                                                                                                 |
| Storage<br>Instruction | Store at-20°C for up to 1 year from the date of receipt, and avoid repeat freeze-thaw cycles.                                       |

## **TARGET INFORMATION**

Gene ID 1277 Gene Symbol COL1A1 Immunogen Immunogen 1189-1205 Region

Uniprot ID CO1A1\_HUMAN

 
 Specificity
 A synthetic peptide corresponding to a sequence within amino acids 1151-1250 of human Collagen I/COL1A1 (NP\_000079.2).