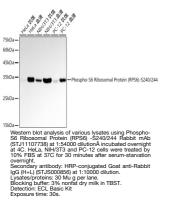

## **PRODUCT PROPERTIES**

 Clonality
 Monoclonal

 Clone ID
 SRM

 Concentration
 Lot specific

 Conciguation
 Unconjugated

 Purification
 Affinity purification

 Dilution Range
 WB:1:54000-1:162000

 EISA:Recommended starting concentration is 1 Mu g/mL. Please optimize the concentration based on your specific assay requirements.