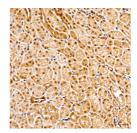

Immunohistochemistry analysis of paraffin-embeddee Mouse kidney tissue using Phospho-NF2-S518 Rabbi pAb (STJ11107692) at a dilution of 1:200 (40x lens) High pressure antigen retrieval performed with 0. 01N Citrate Bufferr (pH 6. 0) prior to immunohistochemistry munohistochemistry analysis of paraffin-embedded t brain tissue using Phospho-NF2-S518 Rabbit Abb 1211107692 at a dilution of 1220 (40x lens). High essure antigen retrieval performed with 0. 01M trate Buffer (PH 6. 0) prof to immunohistochemistry