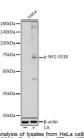

 Sequence
 RLSME

estem blot analysis of lysates from HeLa cells, using soph-oH2-S2618 Rabbit pAD (SIJ11107682) at 1000 dilution. HeLa cells were treated by Calyculin A 0 mM) at 37 A\*C for 30 minutes after serumanation overnight. IS/IS/S000686) at 1:10000 dilution. Colario putfers 3% honfard flam. doiting buffers 3% honfard flam. tection: ECL Basic Ktt

Phospho-NIF2-S518 Rabbit pAb (STJ11107692) at 1:000 dilution. HeLa cells were treated by Calyculin A 100 nMJ at 37C for 30 minutes after serum-starvation vernight. Biscondary STJ500585) at 1:1000 dilution. yates/proteins 25 Mu g per tauguated Goat anti-Rabbit yates/proteins 25 Mu g per tauguated Goat anti-Rabbit solocking buffer: 3% nontat dry milk in TBST.