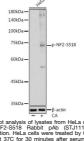

 Sequence
 RLSME

estem blot analysis of lysates from HeLa cells, using soph-oH2-S2618 Rabbit pAD (SIJ11107682) at 1000 dilution. HeLa cells were treated by Calyculin A 0 mM) at 37 A\*C for 30 minutes after serumanation overnight. IS/IS/S000686) at 1:10000 dilution. Colario putfers 3% honfard flam. doiting buffers 3% honfard flam. tection: ECL Basic Ktt

Phospho-NIF2-S518 Rabbit pAb (STJ11107692) at 1:000 dilution. HeLa cells were treated by Calyculin A 100 nMJ at 37C for 30 minutes after serum-starvation vernight. Biscondary STJ500585) at 1:1000 dilution. yates/proteins 25 Mu g per tauguated Goat anti-Rabbit yates/proteins 25 Mu g per tauguated Goat anti-Rabbit solocking buffer: 3% nontat dry milk in TBST.