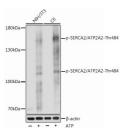

## Anti-Phospho-SERCA2/ATP2A2-Thr484 antibody (STJ11107681)

## **TARGET INFORMATION**

Gene ID 488

Gene Symbol ATP2A2

Uniprot ID AT2A2\_HUMAN

Immunogen KEFTLE

Immunogen Region
Specificity A synthetic phosphorylated peptide around T484 of SERCA2/ATP2A2 (NP\_733765.1).