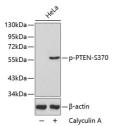

Western blot analysis of lysates from HeI.a cells, using Phospho-PTEN-S370 Rabbit pAls (STJ1110763). Seconday anthody: HIP-originated Goat anti-Rabbit Lysates/prolisis: 25 Mu g per lane. Blocking buffer: 3% BSA.