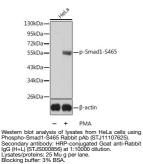

## Anti-Phospho-Smad1-S465 antibody (STJ11107625) STJ11107625

## **GENERAL INFORMATION**

Product TypePrimary antibodiesShort DescriptionWBApplicationsWBHost/SourceRabbitReactivityHuman/Mouse/Rat

## **PRODUCT PROPERTIES**

 
 Clonality Clone ID
 Polyclonal

 Concentration
 Lot specific

 Conjugation
 Unconjugated

 Purification
 Affinity purification

 Dilution Range
 WB:1:500-1:2000

 Formulation
 PBS with 0.02% Sodium Azide, 50% Glycerol, pH 7.3.

 Isotype
 IgG

## **TARGET INFORMATION**

 Gene ID
 4086

 Gene Symbol
 SMAD1

 Uniprot ID
 SMAD1\_HUMAN

 Immunogen
 Immunogen

 Specificity
 A phospho specific peptide corresponding to residues surrounding S465 of human Smad1

 Immunogen Sequence
 Specificity



This product is suitable for in-vitro studies under the RESEARCH USE ONLY [RUO] licence. This product must not be used as for diagnostic or other medical purposes. St John's Laboratory Ltd, Knowledge Dock Business Centre, University Way, London, E16 2RD | Tel: 0208 223 3081