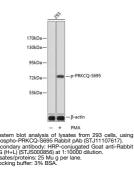

## Anti-Phospho-PRKCQ-S695 antibody (STJ11107617) STJ11107617

## **GENERAL INFORMATION**

Product TypePrimary antibodiesShort DescriptionWBApplicationsWBHost/SourceRabbitReactivityHuman/Mouse/Rat

## **PRODUCT PROPERTIES**

 Clonality
 Polyclonal

 Clone ID
 Lot specific

 Concentration
 Lot specific

 Conjugation
 Unconjugated

 Purification
 Affinity purification

 Dilution Range
 WB:1:500-1:2000

 Formulation
 PBS with 0.02% Sodium Azide, 50% Glycerol, pH 7.3.

 Isotype
 IgG

## **TARGET INFORMATION**

 Gene ID
 5588

 Gene Symbol
 PRKCQ

 Uniprot ID
 KPCT\_HUMAN

 Immunogen
 Immunogen Region

 Specificity
 A phospho specific peptide corresponding to residues surrounding S695 of human PRKCQ

 Immunogen Sequence
 Vertical State St



This product is suitable for in-vitro studies under the RESEARCH USE ONLY [RUO] licence. This product must not be used as for diagnostic or other medical purposes. St John's Laboratory Ltd, Knowledge Dock Business Centre, University Way, London, E16 2RD | Tel: 0208 223 3081