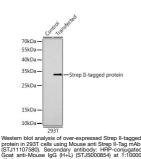

## Anti-Strep II-Tag antibody [SMM] (STJ11107580) STJ11107580

## **GENERAL INFORMATION**

 Product Type
 Primary antibodies

 Short Description
 WB/ELISA

 Applications
 WB/ELISA

 Host/Source
 Mouse

 Reactivity
 Species independent

## **PRODUCT PROPERTIES**

 Clonality
 Monoclonal

 Clone ID
 SMM

 Concentration
 Lot specific

 Conjugation
 Unconjugated

 Purification
 Affinity purification

 Dilution Range
 WB:1:2000-1:5000

 EIGSA: Recommended starting concentration is 1 Mu g/mL. Please optimize the concentration based on your specific assay requirements.

 Formulation
 PBS with 0.02% Sodium Azide, 50% Glycerol, pH 7.3.

 Isotype
 IgG1k

## **TARGET INFORMATION**

Gene ID Gene Symbol Uniprot ID Immunogen Specificity Immunogen Sequence Sequence



This product is suitable for in-vitro studies under the RESEARCH USE ONLY [RUO] licence. This product must not be used as for diagnostic or other medical purposes. St John's Laboratory Ltd, Knowledge Dock Business Centre, University Way, London, E16 2RD | Tel: 0208 223 3081