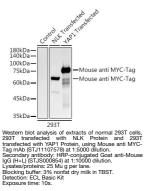

## **PRODUCT PROPERTIES**

 Clonality
 Monoclonal

 Clone ID
 SMM

 Concentration
 Lot specific

 Conjugation
 Unconjugated

 Purification
 Affinity purification

 Dilution Range
 WB:1:2000-1:6000

 IF/ICC:1:50-1:200
 IP:1:50-1:100

 ELISA:Recommended starting concentration is 1 Mu g/mL. Please optimize the concentration based on your specific assay requirements.

 Formulation
 IgS2bk

 Storage Instruction
 Ig2bk