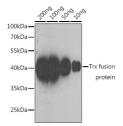

## **TARGET INFORMATION**

Gene ID Gene Symbol Uniprot ID Immunogen Immunogen Region

Specificity Recombinant protein of Trx tag

Immunogen Sequence

Western blot analysis of over-expressed Tix fusion protein using Mouse anti Tix-Tag m/ab (STJ11107575) at 1:5000 dilution. Secondary antibody: HRP-conjugated Goat anti-Mouse IgG (H+1) (STJ500064) at 1:10000 dilution. Blocking buffer 3% nortifat dry milk in TBST.