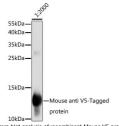

## **TARGET INFORMATION**

Gene ID Gene Symbol Uniprot ID Immunogen

GKPIPNPLLGLDST

Immunogen Region

Specificity A synthetic peptide corresponding to V5 tag.

Immunogen GKPIPNPLLGLDST

Sequence

ern blot analysis of recombinant Mouse V5 protein Mouse anti V5-Tag mAb (STJ11107571) at on of 1:2000. ion of 1.2000. ondary antibody: HRP-conjugated Goat anti-Mouse (H+L) (STJS000854) at 1:10000 dilution.