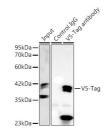

ication Affinity purification **Dilution Range** WB:1:1000-1:5000

IP:0.5 Mu g-4 Mu g antibody for 200 Mu g-400 Mu g extracts of whole cells

ELISA:Recommended starting concentration is 1 Mu g/mL. Please optimize the concentration based on your specific assay

requirement

IF/ICC:1:50-1:200

PBS with 0.02% Sodium Azide, 50% Glycerol, pH 7.3. Formulation

Isotype IgG2bk

Storage Instruction

## **TARGET INFORMATION**

Gene ID Gene Symbol Uniprot ID Immunogen

GKPIPNPLLGLDST

Immunogen Region

Specificity A synthetic peptide corresponding to V5 tag.

Immunogen GKPIPNPLLGLDST

Sequence



ern blot analysis of recombinant Mouse V5 protein Mouse anti V5-Tag mAb (STJ11107571) at on of 1:2000. ion of 1.2000. ondary antibody: HRP-conjugated Goat anti-Mouse (H+L) (STJS000854) at 1:10000 dilution.



cells using 3ug Mousi (STJ11107571 1:50). We