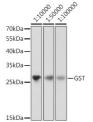

## Anti-GST-Tag antibody (1-218 aa) [SMM] (STJ11107564)

## **PRODUCT PROPERTIES**

Clonality Monoclonal Clone ID SMM Concentration Lot specific Conjugation Unconjugated Purification Affinity purification **Dilution** WB:1:2000-1:5000

Range IP:3 Mu g antibody for 1 Mu g extracts of recombinant protein