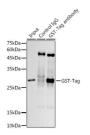

## Anti-GST-Tag antibody (1-218 aa) [SMM] (STJ11107564)

## **PRODUCT PROPERTIES**

Clonality Monoclonal Clone ID SMM Concentration Lot specific Conjugation Unconjugated Purification Affinity purification **Dilution** WB:1:2000-1:5000

Range IP:3 Mu g antibody for 1 Mu g extracts of recombinant protein