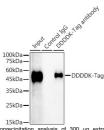

## **TARGET INFORMATION**

Gene ID
Gene Symbol
Uniprot ID
Immunogen
Immunogen Region
Specificity None
Immunogen Sequence

Immunoprecipitation analysis of 300 ug extract cell lysate from 2931 cells transfected with GSK38 expression vector containing a C-terminal DDDD K1 (I) with 30u Magnetic Beads-conjugated Rabbit anti-(I) with 30u Magnetic Beads-conjugated Rabbit antiles and the second s