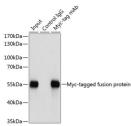

## Anti-Mouse IgG antibody [SMM] (STJ11107555)

## **GENERAL INFORMATION**

Product Type Primary antibodies

**Short Description** Applications IP Host/Source Mouse Reactivity

## **PRODUCT PROPERTIES**

Clonality Monoclonal Clone ID SMM Concentration Lot specific Conjugation Unconjugated Purification Potein A/G purification

Dilution Range IP:0.5ug-4ug antibody for 200ug-400ug extracts of whole cells Formulation PBS with 0.09% Sodium Azide, 50% Glycerol, pH 7.3.

Isotype IgG

Storage Instruction

## **TARGET INFORMATION**

Gene ID Gene Symbol Uniprot ID Immunogen Immunogen Region Specificity None Immunogen Sequence