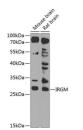

## Anti-IRGM antibody (1-181 aa) (STJ11107516)

## **PRODUCT PROPERTIES**

Clonality Polyclonal

Clone ID

Concentration Lot specific Conjugation Unconjugated Purification Affinity purification **Dilution** WB:1:500-1:2000

Range ELISA:Recommended starting concentration is 1 Mu g/mL. Please optimize the concentration based on your specific assay