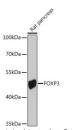

## Anti-FOXP3 antibody (1-100 aa) (STJ11107482)

## **GENERAL INFORMATION**

Product Type Primary antibodies

**Short Description** 

Applications WB/IHC-P/ELISA Host/Source Rabbit Reactivity Human/Rat

## **PRODUCT PROPERTIES**

Clonality Polyclonal

Clone ID Concentration Lot specific

Conjugation Unconjugated Purification Affinity purification Dilution Range WB:1:500-1:2000

IHC-P:1:50-1:200

ELISA:Recommended starting concentration is 1 Mu g/mL. Please optimize the concentration based on your specific assay