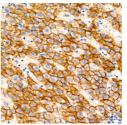

## Anti-E-Cadherin antibody [SMM] (STJ11107397)

## **GENERAL INFORMATION**

Product Type Primary antibodies

**Short Description** 

Applications IHC-P/ELISA Host/Source Mouse

Reactivity Human/Mouse/Rat

## **PRODUCT PROPERTIES**

Clonality Monoclonal Clone ID SMM Concentration Lot specific Conjugation Unconjugated Purification Protein A purified Dilution Range IHC-P:1:50-1:200

ELISA:Recommended starting concentration is 1 Mu g/mL. Please optimize the concentration based on your specific assay