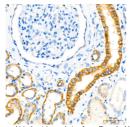

## Anti-E-Cadherin antibody [SMM] (STJ11107397)

## **GENERAL INFORMATION**

Product Type Primary antibodies

**Short Description** 

Applications IHC-P/ELISA Host/Source Mouse

Reactivity Human/Mouse/Rat

## **PRODUCT PROPERTIES**

Clonality Monoclonal Clone ID SMM Concentration Lot specific Conjugation Unconjugated Purification Protein A purified Dilution Range IHC-P:1:50-1:200

ELISA:Recommended starting concentration is 1 Mu g/mL. Please optimize the concentration based on your specific assay