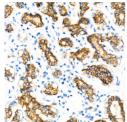

## Anti-E-Cadherin antibody [SMM] (STJ11107397)

## **GENERAL INFORMATION**

Product Type Primary antibodies

**Short Description** 

Applications IHC-P/ELISA Host/Source Mouse

Reactivity Human/Mouse/Rat

## **PRODUCT PROPERTIES**

Clonality Monoclonal Clone ID SMM Concentration Lot specific Conjugation Unconjugated Purification Protein A purified Dilution Range IHC-P:1:50-1:200

ELISA:Recommended starting concentration is 1 Mu g/mL. Please optimize the concentration based on your specific assay