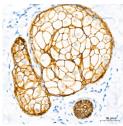

## Anti-E-Cadherin antibody [SMM] (STJ11107397)

## **GENERAL INFORMATION**

Product Type Primary antibodies

**Short Description** 

Applications IHC-P/ELISA Host/Source Mouse

Reactivity Human/Mouse/Rat

## **PRODUCT PROPERTIES**

Clonality Monoclonal Clone ID SMM Concentration Lot specific Conjugation Unconjugated Purification Protein A purified Dilution Range IHC-P:1:50-1:200

ELISA:Recommended starting concentration is 1 Mu g/mL. Please optimize the concentration based on your specific assay