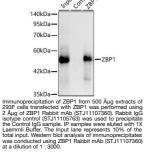

## **TARGET INFORMATION**

| Gene ID                   | 81030                                                                                                            |
|---------------------------|------------------------------------------------------------------------------------------------------------------|
| Gene Symbol               | ZBP1                                                                                                             |
| Uniprot ID                | ZBP1_HUMAN                                                                                                       |
| Immunogen                 |                                                                                                                  |
| Immunogen                 | 1-170 aa                                                                                                         |
| Region                    |                                                                                                                  |
| Specificity               | Recombinant fusion protein containing a sequence corresponding to amino acids 1-170 of human ZBP1 (NP_110403.2). |
| Immunogen                 | MAQAPADPGREGHLEQRILQ VLTEAGSPVKLAQLVKECQA PKRELNQVLYRMKKELKVSL TSPATWCLGGTDPEGEGPAE                              |
| Sequence                  | LALSSPAERPQQHAATIPET PGPQFSQQREEDIYRFLKDN GPQRALVIAQALGMRTAKDV NRDLYRMKSRHLLDMDEQSK AWTIYRPEDS                   |
|                           |                                                                                                                  |
| 1401-Da Inout controllige | kito <sup>dh</sup>                                                                                               |
| 140kDa-                   | »                                                                                                                |