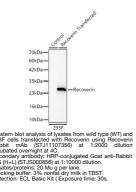

|

## **TARGET INFORMATION**

| Gene ID     | 5957            |
|-------------|-----------------|
| Gene Symbol | RCVRN           |
| Uniprot ID  | RECO_HUMAN      |
| Immunogen   |                 |
| Immunogen   | 1-200 aa        |
| Region      |                 |
| Specificity | Recombinant fus |
| Immunogen   | MGNSKSGALSK     |
| Sequence    | LDFKEYVIALHM    |
|             |                 |

 City
 Recombinant fusion protein containing a sequence corresponding to amino acids 1-200 of human Recoverin (NP\_002894.1).

 gen
 MGNSKSGALSKEILEELQLN TKFSEEELCSWYQSFLKDCP TGRITQQQFQSIYAKFFPDT DPKAYAQHVFRSFDSNLDGT

 IDFKEYVIALHMTTAGKTNQ KLEWAFSLYDVDGNGTISKN EVLEIVMAIFKMITPEDVKL LPDDENTPEKRAEKIWKYFG
 KNDDDKLTEKEFIEGTLANK EILRLIQFEPQKVKEKMKNA



This product is suitable for in-vitro studies under the RESEARCH USE ONLY [RUO] licence. This product must not be used as for diagnostic or other medical purposes. St John's Laboratory Ltd, Knowledge Dock Business Centre, University Way, London, E16 2RD | Tel: 0208 223 3081