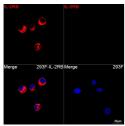

## Anti-IL-2RB antibody (27-235 aa) [SRM] (STJ11107355)

## **GENERAL INFORMATION**

Product Type Primary antibodies

Short

Description

Applications IF/ICC/ELISA Host/Source Rabbit Reactivity Mouse

## **PRODUCT PROPERTIES**

Clonality Monoclonal Clone ID SRM Concentration Lot specific Conjugation Unconjugated Purification Affinity purification **Dilution** IF/ICC:1:200-1:2000

Range ELISA:Recommended starting concentration is 1 Mu g/mL. Please optimize the concentration based on your specific assay