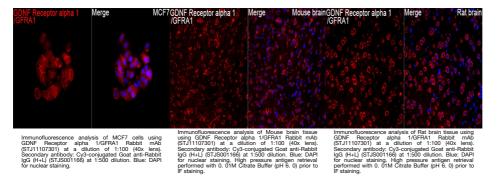

## **PRODUCT PROPERTIES**

Clonality Monoclonal
Clone ID SRM
Concentration Lot specific
Conjugation Unconjugated
Purification Affinity purification
Dilution Range IF/ICC:1:100-1:400

ELISA:Recommended starting concentration is 1 Mu g/mL. Please optimize the concentration based on your specific assay