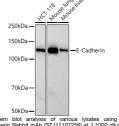

## **PRODUCT PROPERTIES**

Clonality Monoclonal Clone ID SRM Concentration Lot specific Conjugation Unconjugated Purification Affinity purification Dilution Range WB:1:1000-1:4000

ELISA:Recommended starting concentration is 1 Mu g/mL. Please optimize the concentration based on your specific assay

requirements.

Formulation PBS with 0.09% Sodium Azide, 0.05% BSA, 50% Glycerol, pH 7.3.

**Isotype** IgG Storage Instruction

## **TARGET INFORMATION**

Gene ID 999

Gene Symbol CDH1

Uniprot ID CADH1\_HUMAN

Immunogen

Immunogen 775-874 aa

Region

Specificity A synthetic peptide corresponding to a sequence within amino acids 775-874 of human E-Cadherin (NP\_004351.1). Immunogen GLDARPEVTRNDVAPTLMSV PRYLPRPANPDEIGNFIDEN LKAADTDPTAPPYDSLLVFD YEGSGSEAASLSSLNSSESD

Sequence KDQDYDYLNEWGNRFKKLAD



DOUGH — I work to the control of the