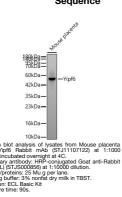

## Anti-Yipf6 antibody (1-83 aa) [SRM] (STJ11107122) STJ11107122

## **PRODUCT PROPERTIES**

 Clonality
 Monoclonal

 Clone ID
 SRM

 Concentration
 Lot specific

 Conjugation
 Unconjugated

 Purification
 Affinity purification

 Dilution Range
 WB:1:1000-1:2000

 EISA:Recommended starting concentration is 1 Mu g/mL. Please optimize the concentration based on your specific assay requirements.

## **TARGET INFORMATION**

Gene ID 77929 Gene Symbol Yipf6 Uniprot ID YIPF6\_MOUSE Immunogen Region 1-83 aa Specificity Recombinant fu Immunogen Sequence

Specificity Recombinant fusion protein containing a sequence corresponding to amino acids 1-83 of mouse Yipf6 (NP\_997516.1). mmunogen MAEAEDSPGEQEAAASKPLF AGLSDVSISQDIPIEGEITI PSRARAQEHDSSTLNESIRR TIMRDLKAVGRKFMHVLYPR KSN Sequence