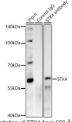

## Anti-STK4 antibody (1-100 aa) (STJ11107117)

## **TARGET INFORMATION**

Gene ID 6789 Gene Symbol STK4 Uniprot ID STK4\_HUMAN

Immunogen Immunogen Region 1-100 aa

Specificity A synthetic peptide corresponding to a sequence within amino acids 1-100 of human STK4 (NP\_006273.1). Immunogen METVQLRNPPRRQLKKLDED SLTKQPEEVFDVLEKLGEGS YGSVYKAIHKETGQIVAIKQ VPVESDLQEIIKEISIMQQC Sequence DSPHVVKYYGSYFKNTDLWI