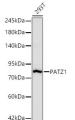

## Anti-PATZ1 antibody (250-350 aa) [SRM] (STJ11107107)

STJ11107107

## **TARGET INFORMATION**

Gene ID 23598

Gene Symbol PATZ1

Uniprot ID PATZ1\_HUMAN

Immunogen

Immunogen 250-350 aa

Region

Specificity Recombinant fusion protein containing a sequence corresponding to amino acids 250-350 of human PATZ1 (NP\_055138.2).