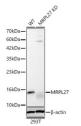

## Anti-MRPL27 antibody (49-148 aa) (STJ11107034)

## **GENERAL INFORMATION**

Product Type Primary antibodies

**Short Description** 

Applications WB/IHC-P/ELISA Host/Source Rabbit Reactivity Human/Mouse

## **PRODUCT PROPERTIES**

Clonality Polyclonal Clone ID

Concentration Lot specific Conjugation Unconjugated Purification Affinity purification Dilution Range WB:1:500-1:1000

IHC-P:1:50-1:200

ELISA:Recommended starting concentration is 1 Mu g/mL. Please optimize the concentration based on your specific assay