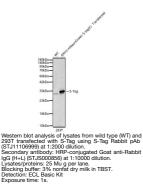

106999) STJ11106999

## **GENERAL INFORMATION**

 Product Type
 Primary antibodies

 Short Description
 WB/ELISA

 Applications
 WB/ELISA

 Host/Source
 Rabbit

 Reactivity
 Species independent

## **PRODUCT PROPERTIES**

 
 Clonality Clone ID
 Polyclonal

 Concentration
 Lot specific

 Conciguation
 Unconjugated

 Purification
 Affinity purification

 Dilution Range
 WB:1:1000-1:5000 EISA:Recommended starting concentration is 1 Mu g/mL. Please optimize the concentration based on your specific assay requirements.

 Formulation Isotype
 PBS with 0.05% Proclin300, 50% Glycerol, pH 7.3.

 Storage Instruction
 Storage Instruction

## **TARGET INFORMATION**

Gene ID Gene Symbol Uniprot ID Immunogen Region Specificity A synthesized peptide derived from S-Tag. Immunogen KETAAAKFERQHMDS Sequence



This product is suitable for in-vitro studies under the RESEARCH USE ONLY [RUO] licence. This product must not be used as for diagnostic or other medical purposes. St John's Laboratory Ltd, Knowledge Dock Business Centre, University Way, London, E16 2RD | Tel: 0208 223 3081