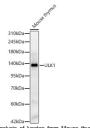

## **TARGET INFORMATION**

Gene ID 8408

Gene Symbol ULK1

Uniprot ID ULK1\_HUMAN

Immunogen

Immunogen Region
Specificity Recombinant protein of human ULK1. Immunogen

Sequence

s/proteins: 25 Mu g per lane. ng buffer: 3% nonfat dry milk in TBST. ion: ECL Enhanced Kit