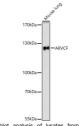

## Anti-ARVCF antibody (1-100 aa) (STJ11106576)

## **GENERAL INFORMATION**

Product Type Primary antibodies

**Short Description** 

Applications WB/IF/ICC/ELISA Host/Source Rabbit Reactivity Mouse/Rat

## **PRODUCT PROPERTIES**

Clonality Polyclonal

Clone ID

Concentration Lot specific

Conjugation Unconjugated

Purification Affinity purification

Dilution Range WB:1:500-1:1000

IF/ICC:1:50-1:200 ELISA:Recommended starting concentration is 1 Mu g/mL. Please optimize the concentration based on your specific assay