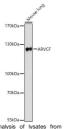

## Anti-ARVCF antibody (1-100 aa) (STJ11106576)

## **GENERAL INFORMATION**

Product Type Primary antibodies

**Short Description** 

Applications WB/IF/ICC/ELISA Host/Source Rabbit Reactivity Mouse/Rat

## **PRODUCT PROPERTIES**

Clonality Polyclonal

Clone ID

Concentration Lot specific

Conjugation Unconjugated

Purification Affinity purification

Dilution Range WB:1:500-1:1000

IF/ICC:1:50-1:200 ELISA:Recommended starting concentration is 1 Mu g/mL. Please optimize the concentration based on your specific assay