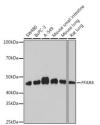

## Anti-FFAR4 antibody (100-200 aa) (STJ11106472)

## **TARGET INFORMATION**

Gene ID 338557 Gene Symbol FFAR4 Uniprot ID FFAR4\_HUMAN

Immunogen Immunogen 100-200 aa Region

Specificity A synthetic peptide corresponding to a sequence within amino acids 100-200 of human FFAR4 (NP\_859529.2). Immunogen WTEAWLLGPVACHLLFYVMT LSGSVTILTLAAVSLERMVC IVHLQRGVRGPGRRARAVLL ALIWGYSAVAALPLCVFFRV