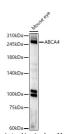

## Anti-ABCA4 antibody (110-300 aa) (STJ11105939)

## **TARGET INFORMATION**

Gene ID 24

Gene Symbol ABCA4

Uniprot ID ABCA4\_HUMAN

Immunogen

Immunogen 110-300 aa

Region

Specificity Recombinant fusion protein containing a sequence corresponding to amino acids 110-300 of human ABCA4 (NP\_000341.2).