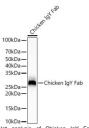

## **TARGET INFORMATION**

Gene ID
Gene Symbol
Uniprot ID
Immunogen
Immunogen Region
Specificity Chicken IgY
Immunogen Sequence

Western blot analysis of Chicken IgY Fab, using Chicken IgY Fab antibody (STJ11105911) att:2000 (dilution. Secondary antibody: HRP Goat Anti-Rabbi IgG (H+L) (STJS000856) at 1:10000 ciliution Lysates/proteins: 25 Mu g per lane. Blocking buffer: 3% nonfat dry milk in TBST. Detection: ECL Basic Kit.