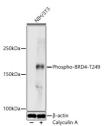

## Anti-Phospho-BRD4-T249 antibody (STJ11105910)

## **GENERAL INFORMATION**

Product Type Primary antibodies

**Short Description** Applications WB Host/Source Rabbit

Reactivity Human/Mouse/Rat

## **PRODUCT PROPERTIES**

Clonality Polyclonal Clone ID

Concentration Lot specific Conjugation Unconjugated Purification Affinity purification Dilution Range WB:1:500-1:1000

Formulation PBS with 0.01% Thimerosal, 50% Glycerol, pH 7.3.

Isotype IgG

Storage Instruction Store at-20°C for up to 1 year from the date of receipt, and avoid repeat freeze-thaw cycles.

## **TARGET INFORMATION**

Gene ID 23476 Gene Symbol BRD4 Uniprot ID BRD4\_HUMAN

Immunogen

Immunogen Sequence

Immunogen Region
Specificity A synthetic phosphorylated peptide around T249 of human BRD4 (NP\_490597.1).