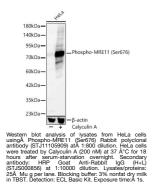

antibody (STJ11105909) STJ11105909

## **GENERAL INFORMATION**

Product TypePrimary antibodiesShort DescriptionWBApplicationsWBHost/SourceRabbitReactivityHuman

## **PRODUCT PROPERTIES**

 
 Clonality Clone ID
 Polyclonal

 Concentration
 Lot specific

 Conjugation
 Unconjugated

 Purification
 Affinity purification

 Dilution Range
 WB:1:500-1:1000

 Formulation
 PBS with 0.05% Proclin300, 50% Glycerol, pH 7.3.

 Isotype
 IgG

 Storage Instruction
 Store at-20°C for up to 1 year from the date of receipt, and avoid repeat freeze-thaw cycles.

## **TARGET INFORMATION**

 Gene ID
 4361

 Gene Symbol
 MRE11

 Uniprot ID
 MRE11\_HUMAN

 Immunogen
 IMSQS

 Immunogen Region
 Specificity

 A synthetic phosphorylated peptide around S676 of human MRE11 (NP\_005582.1).

 Immunogen Sequence
 IMSQS



This product is suitable for in-vitro studies under the RESEARCH USE ONLY [RUO] licence. This product must not be used as for diagnostic or other medical purposes. St John's Laboratory Ltd, Knowledge Dock Business Centre, University Way, London, E16 2RD | Tel: 0208 223 3081