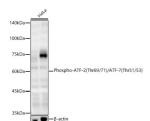

## Anti-Phospho-ATF-2/ATF-7-Thr69/71-Thr51/53 antibody (STJ11105884)

## **TARGET INFORMATION**

Gene ID 1386

Gene Symbol ATF2

ATF7

Uniprot ID ATF2\_HUMAN

ATF7\_HUMAN

Immunogen

Immunogen Region Specificity

Sequence

Immunogen

A synthetic phosphorylated peptide around Thr69/71 and Thr51/53 of human Phospho-ATF-2/ATF-7.